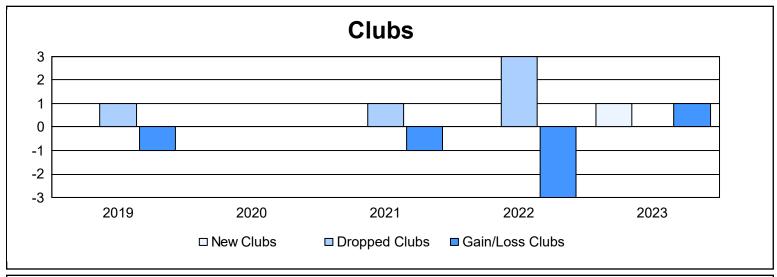

District 201N4 As of June 2023 Cumulative

| Year      | New<br>Clubs | Dropped<br>Clubs | Gain/<br>Loss<br>Clubs | New<br>Members | Charter<br>Members | Reinstate<br>Members | Transfer<br>Members | Total<br>Member<br>Added | Total<br>Members<br>Dropped | Gain/<br>Loss<br>Members |
|-----------|--------------|------------------|------------------------|----------------|--------------------|----------------------|---------------------|--------------------------|-----------------------------|--------------------------|
| 2018-2019 | 0            | 1                | -1                     | 92             | 1                  | 5                    | 11                  | 109                      | 106                         | 3                        |
| 2019-2020 | 0            | 0                | 0                      | 57             | 0                  | 2                    | 5                   | 64                       | 87                          | -23                      |
| 2020-2021 | 0            | 1                | -1                     | 58             | 1                  | 2                    | 3                   | 64                       | 122                         | -58                      |
| 2021-2022 | 0            | 3                | -3                     | 70             | 1                  | 4                    | 7                   | 82                       | 113                         | -31                      |
| 2022-2023 | 1            | 0                | 1                      | 66             | 25                 | 4                    | 6                   | 101                      | 100                         | 1                        |
| Average   | 0            | 1                | -1                     | 69             | 6                  | 3                    | 6                   | 84                       | 106                         | -22                      |